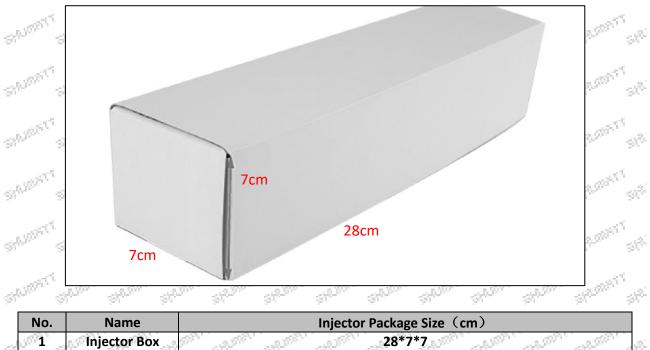

#### **1.8.0445120269 Injector's Packing List and Package Size**

Mob/WhatsApp: +86 13410541523 Email:ruby@shumatt.com © 2022 Shenzhen Shumatt Technology Co., Ltd

| (1) Injector S     | Spare Parts List                                        |                                                            |                                                                                                                                                                                                                                                                                                                                                                                                                                                                                                                                                                                                                                                                                                                                                                                                                                                                                                                                                                                                                                                                                                                                                                                                                                                                                                                                                                                                                                                                                                                                                                                                                                                                                                                                                                                                                                                                                                                                                                                                                                                                                                                               |
|--------------------|---------------------------------------------------------|------------------------------------------------------------|-------------------------------------------------------------------------------------------------------------------------------------------------------------------------------------------------------------------------------------------------------------------------------------------------------------------------------------------------------------------------------------------------------------------------------------------------------------------------------------------------------------------------------------------------------------------------------------------------------------------------------------------------------------------------------------------------------------------------------------------------------------------------------------------------------------------------------------------------------------------------------------------------------------------------------------------------------------------------------------------------------------------------------------------------------------------------------------------------------------------------------------------------------------------------------------------------------------------------------------------------------------------------------------------------------------------------------------------------------------------------------------------------------------------------------------------------------------------------------------------------------------------------------------------------------------------------------------------------------------------------------------------------------------------------------------------------------------------------------------------------------------------------------------------------------------------------------------------------------------------------------------------------------------------------------------------------------------------------------------------------------------------------------------------------------------------------------------------------------------------------------|
| No.                |                                                         | 2                                                          | 3 . M .                                                                                                                                                                                                                                                                                                                                                                                                                                                                                                                                                                                                                                                                                                                                                                                                                                                                                                                                                                                                                                                                                                                                                                                                                                                                                                                                                                                                                                                                                                                                                                                                                                                                                                                                                                                                                                                                                                                                                                                                                                                                                                                       |
| sm -sm             | ST ST ST ST                                             | Sin circ Sin                                               | -577                                                                                                                                                                                                                                                                                                                                                                                                                                                                                                                                                                                                                                                                                                                                                                                                                                                                                                                                                                                                                                                                                                                                                                                                                                                                                                                                                                                                                                                                                                                                                                                                                                                                                                                                                                                                                                                                                                                                                                                                                                                                                                                          |
| Strand Strand      |                                                         |                                                            |                                                                                                                                                                                                                                                                                                                                                                                                                                                                                                                                                                                                                                                                                                                                                                                                                                                                                                                                                                                                                                                                                                                                                                                                                                                                                                                                                                                                                                                                                                                                                                                                                                                                                                                                                                                                                                                                                                                                                                                                                                                                                                                               |
| Name               | Fuel Injector                                           | O-Ring                                                     | Gasket F 00R J01 453                                                                                                                                                                                                                                                                                                                                                                                                                                                                                                                                                                                                                                                                                                                                                                                                                                                                                                                                                                                                                                                                                                                                                                                                                                                                                                                                                                                                                                                                                                                                                                                                                                                                                                                                                                                                                                                                                                                                                                                                                                                                                                          |
| an an              |                                                         | Ensure to meet the                                         | Made of brass, used to ensure the                                                                                                                                                                                                                                                                                                                                                                                                                                                                                                                                                                                                                                                                                                                                                                                                                                                                                                                                                                                                                                                                                                                                                                                                                                                                                                                                                                                                                                                                                                                                                                                                                                                                                                                                                                                                                                                                                                                                                                                                                                                                                             |
| Description        | Fuel injector part number: 0445120269                   | standard of the sealing                                    | tight fit between the injector cap end                                                                                                                                                                                                                                                                                                                                                                                                                                                                                                                                                                                                                                                                                                                                                                                                                                                                                                                                                                                                                                                                                                                                                                                                                                                                                                                                                                                                                                                                                                                                                                                                                                                                                                                                                                                                                                                                                                                                                                                                                                                                                        |
| - 1                | 200 Dr. Dr. Dr. D                                       | performance between the injector<br>and the engine         | and the engine                                                                                                                                                                                                                                                                                                                                                                                                                                                                                                                                                                                                                                                                                                                                                                                                                                                                                                                                                                                                                                                                                                                                                                                                                                                                                                                                                                                                                                                                                                                                                                                                                                                                                                                                                                                                                                                                                                                                                                                                                                                                                                                |
| No.                | att a structure                                         | and the engine                                             | at a contract of the contract |
| and Image a star   |                                                         |                                                            | star and it sta                                                                                                                                                                                                                                                                                                                                                                                                                                                                                                                                                                                                                                                                                                                                                                                                                                                                                                                                                                                                                                                                                                                                                                                                                                                                                                                                                                                                                                                                                                                                                                                                                                                                                                                                                                                                                                                                                                                                                                                                                                                                                                               |
| Name               | Nozzle Protective Cover Cap                             | Injector House Protective Cover Cap                        | Solenoid Valve Protective Cap                                                                                                                                                                                                                                                                                                                                                                                                                                                                                                                                                                                                                                                                                                                                                                                                                                                                                                                                                                                                                                                                                                                                                                                                                                                                                                                                                                                                                                                                                                                                                                                                                                                                                                                                                                                                                                                                                                                                                                                                                                                                                                 |
| Description        | Protect nozzle holes from<br>being polluted and blocked | Protect oil inlet from<br>being polluted and blocked       | Protect the solenoid valve body and<br>terminals from being damaged by<br>external forces                                                                                                                                                                                                                                                                                                                                                                                                                                                                                                                                                                                                                                                                                                                                                                                                                                                                                                                                                                                                                                                                                                                                                                                                                                                                                                                                                                                                                                                                                                                                                                                                                                                                                                                                                                                                                                                                                                                                                                                                                                     |
| N <sup>27</sup> No | ·                                                       | 8                                                          |                                                                                                                                                                                                                                                                                                                                                                                                                                                                                                                                                                                                                                                                                                                                                                                                                                                                                                                                                                                                                                                                                                                                                                                                                                                                                                                                                                                                                                                                                                                                                                                                                                                                                                                                                                                                                                                                                                                                                                                                                                                                                                                               |
| and Timage and     |                                                         |                                                            |                                                                                                                                                                                                                                                                                                                                                                                                                                                                                                                                                                                                                                                                                                                                                                                                                                                                                                                                                                                                                                                                                                                                                                                                                                                                                                                                                                                                                                                                                                                                                                                                                                                                                                                                                                                                                                                                                                                                                                                                                                                                                                                               |
| Name               | VCI Anti-rust Bag                                       | Bubble Bag                                                 | Injector Packing Box                                                                                                                                                                                                                                                                                                                                                                                                                                                                                                                                                                                                                                                                                                                                                                                                                                                                                                                                                                                                                                                                                                                                                                                                                                                                                                                                                                                                                                                                                                                                                                                                                                                                                                                                                                                                                                                                                                                                                                                                                                                                                                          |
| Description        | Prevent fuel injector from<br>rusting                   | Prevent the injector from being damaged by external forces | Place injector and injector accessories                                                                                                                                                                                                                                                                                                                                                                                                                                                                                                                                                                                                                                                                                                                                                                                                                                                                                                                                                                                                                                                                                                                                                                                                                                                                                                                                                                                                                                                                                                                                                                                                                                                                                                                                                                                                                                                                                                                                                                                                                                                                                       |
|                    |                                                         |                                                            |                                                                                                                                                                                                                                                                                                                                                                                                                                                                                                                                                                                                                                                                                                                                                                                                                                                                                                                                                                                                                                                                                                                                                                                                                                                                                                                                                                                                                                                                                                                                                                                                                                                                                                                                                                                                                                                                                                                                                                                                                                                                                                                               |

#### (2) Injector Box Size

Mob/WhatsApp: +86 13410541523 Email : <u>ruby@shumatt.com</u> © 2022 Shenzhen Shumatt Technology Co., Ltd

Tel: +8675523215133 Website : www.shumatt.com  $\varphi_{i}^{(0)}$ 