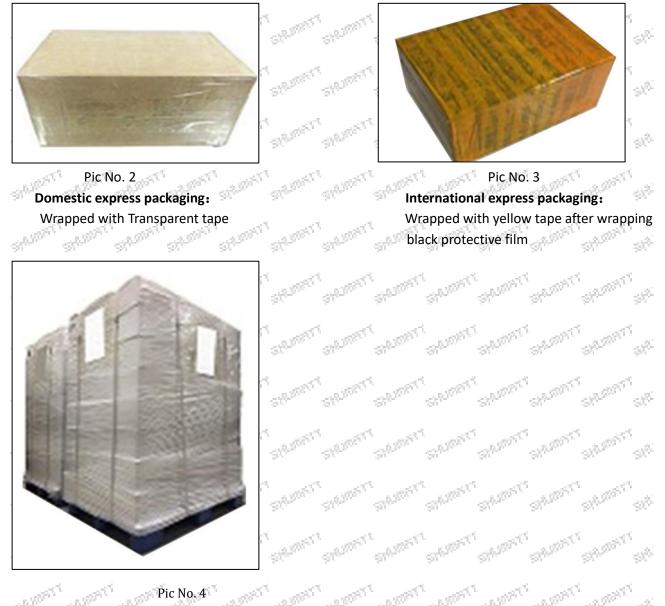

#### 3.7.0445120269 Injector's Packing

**Domestic express packaging:** Usually wrapped in waterproof scotch tape, such as picture No.2. **International express packaging:** Wrapped with waterproof yellow tape After wrapping the black protective film, such as picture No. 3.

**Pallet Shipping:** Use fumigation free and recycling trays that meet export requirements, and use white wrapping protective film to wrap and bind with cable ties for the outside, such as picture No. 4,