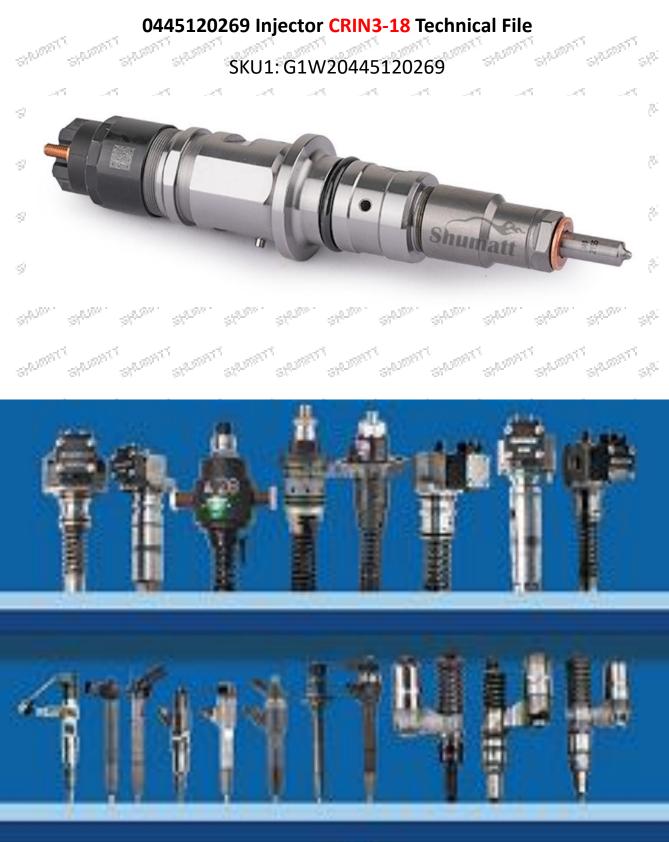

#### 1.0445120269 Injector's Introduction

#### State State aller aller 1.1. 0445120269 Injector's Basic Information

| SPARAL SPARAL SH   | CON STRANT STRANT STRANT STRANT STRANT STRANT STRANT STRANT STRANT ST         |
|--------------------|-------------------------------------------------------------------------------|
| Title              | China made new high quality diesel injector 0445120269 fuel injector CRIN3-18 |
| STANDAL STADIAL ST | CALL STRUCT STRUCT STRUCT STRUCT STRUCT STRUCT STRUCT STRUCT STRUCT           |
| SKU                | G1W20445120269                                                                |
| SKU                | and the set of the set of the set of the set of the set                       |

#### 1.4.0445120269 Injector's Parameter

Adaptation System: Common Rail System

Injector Series: 120 Series

Parameter Performance: CRIN2-16

Matching Accessories: Gasket F 00R J01 453 (7.73 14.36\*1.49)

Injector Type: Electromagnetic Injector Support System Maximum Pressure: 1,800

#### 1.5.0445120269 Injector's Specifications and Dimensions Injector Size: 21.5cm\*4 cm \*4 cm = 344cm<sup>3</sup> (L\*W\*H=V) Injector Net Weight: 0.55kg Gross Weight: 0.6kg Injector Quality: China Made Brand New Package Size: 28cm\*7 cm \*7 cm = 1372 cm<sup>3</sup> Injector Type: Diesel Common Rail Injector MOQ: 4 Pieces