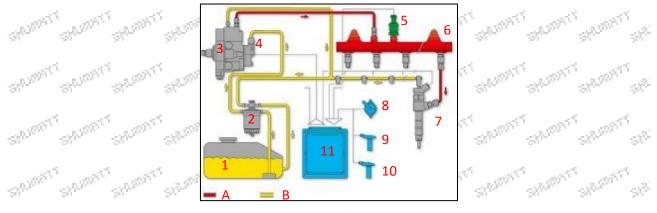

# 2.2.0445120269 Injector's Application Scenarios

Common rail system is an oil supply method refers to the diesel oil from the fuel tank sucked out by the gear pump through the oil-water separator and the gear pump to diesel fine filter, high-pressure pump, common rail pipe, and fuel injector, all together with the closed-loop fuel supply system composed of sensors and ECU that completely separates the generation of injection pressure and the injection process from each other.

|     | 5                     | ÷               | Pic Pic                        | : No. 1        | - Dr. Dr. 1                    | 100     | S                            |
|-----|-----------------------|-----------------|--------------------------------|----------------|--------------------------------|---------|------------------------------|
| No. | Name No. Name No.     |                 | Name                           | No.            | Name                           |         |                              |
| 1   | Tank                  | c <sup>-5</sup> | Common Rail<br>Pressure Sensor | 9              | Engine Crankshaft Sensor       | A       | High Pressure Oil<br>Circuit |
| 2   | Diesel Filter         | 6               | Common Rail Pipe               | 10             | Camshaft Sensor                | BS₽     | Low<br>Pressure Oil Circuit  |
| 3   | High-Pressure<br>Pump | < 7             | Injector                       | 11             | ECU Electronic Control<br>Unit | and the | The The                      |
| 4   | Fuel Gear Pump        | - 8             | Accelerator Pedal              | all the second | when when when                 | e de    | v de de                      |